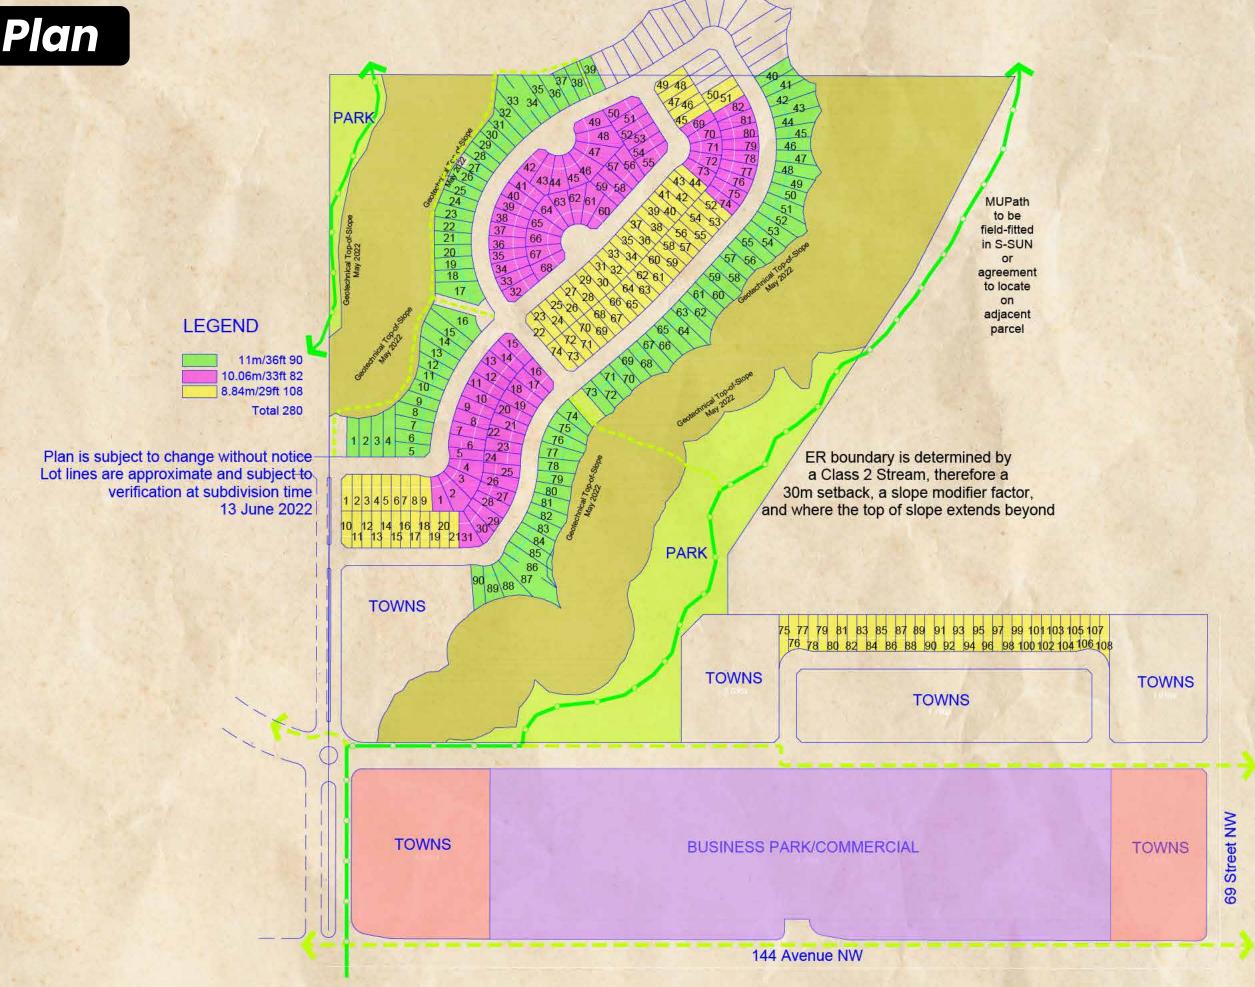

# Sky Vision Development Bringing

350

Residential Lots

300

Town Homes

400,000sq ft

CommercialDevelopment

Site Plan