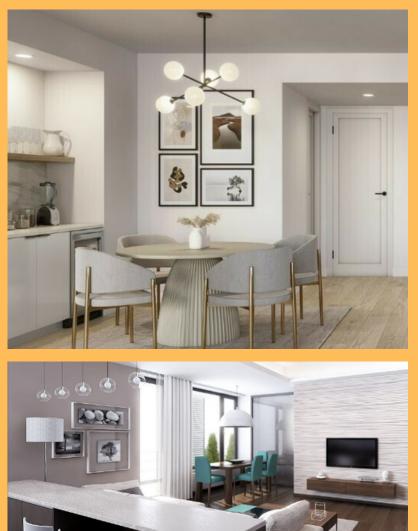

### UNIT SPECS

#### The Suite

- The suite has ceilings that are around 9 FT high
- Stunning Lightning throughout with pot lights and modern light fixtures with custom made LED
- Modern selected interiors with the choice of interior colour schemes
- Oversize doors/patio sliders and windows with aluminum frames that save energy