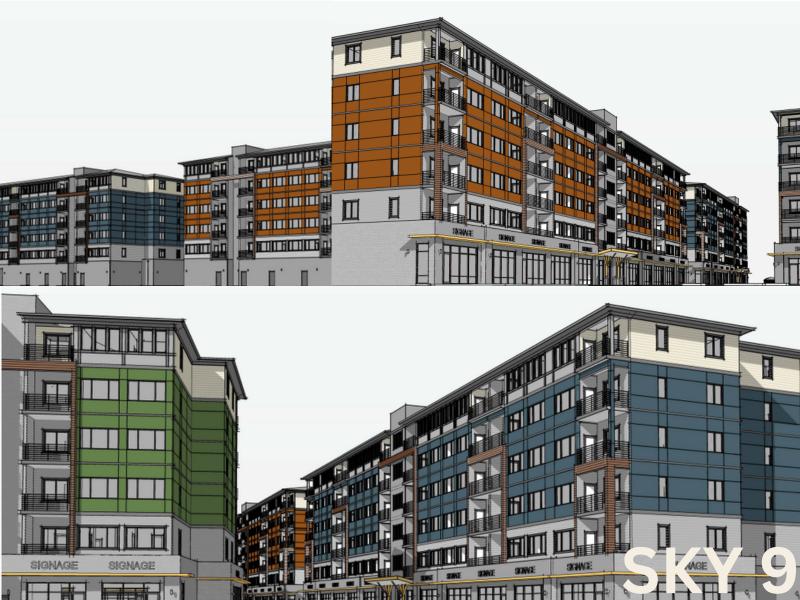

## 6086 Country Hills Blvd NE

LOCATION

6 STOREYS

520 UNITS

720-747 SQ.FT PLANS

\$300'S STARTING FROM

Q22026 OCCUPANCY

All exterior and interior renderings are an artist's interpretation and actual exterior elevations and interior suites may vary in specifications, colour and layout. Furnishings are represented for illustration purposes only. All exterior and interior floor plans, specifications, dimensions, and square footage are approximate only and subject to change at the Developer's sole discretion. The Developer reserves the right to make modifications to the building, parking, landscape or any unit design, specifications, features or floor plans in order to comply with municipal and regulatory requirements. In the event of a dispute between this document and the Purchase Agreement will prevail. E & OE. Revised 09/2023.