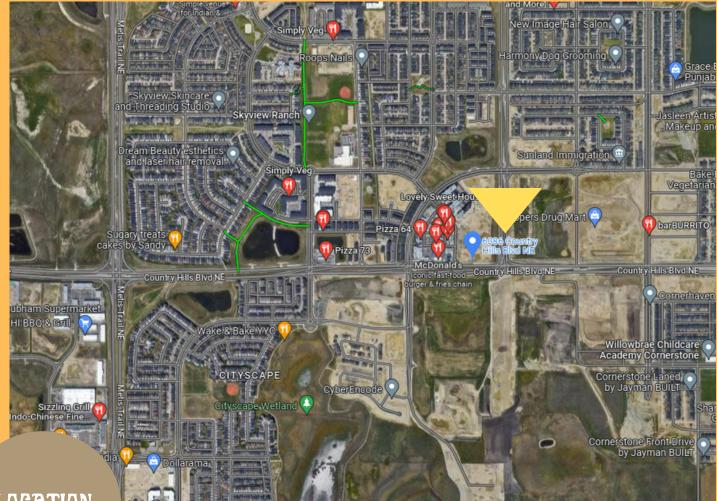

#### **3 MINS. DRIVE**

Dollarama, Shoppers Drug Mart, Chalo!FreshCo, Bar BURITTO, Pizza 73, Punjabi Spice Kitchen.

#### WALKING DISTANCE TO

KFC,EDO Japan, McDonalds, Marble Slab Creamery, Kung Fu Tea, Jaffa Shawarma, Pizza 64,Chorizo Fresh Mex, Canadian Pizza

#### SKY POINTE LANDING PLAZA

Walking distance to TD Bank, Scotia Bank, Medical Center & Clinics, Salon & Spa, Fruiticana, Liquorama

#### **CROSSIRON MILLS MALL**

CROSSIRON Mall located at 10 mins. drive is the largest single level mall in Alberta covering all the major brands for you to shop

# SHOP & UNWIND

SKY9 has Groceries Shops and Gym for you at 5 mins. walking distance