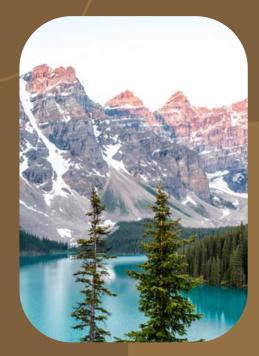

#### BANFF NATIONAL PARK 1 hr. 10 min. drive

Banff National Park is world's famous tourist place -Rocky Mountain Peaks, turquoise glacial lakes, adventure all come together in Banff National Park