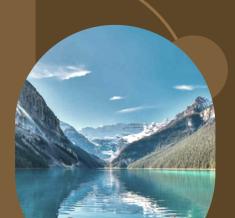

#### BANFF NATIONAL PARK 1 hr. 10 min. drive

Banff National Park is world's famous tourist place -Rocky Mountain Peaks, turquoise glacial lakes, adventure all come together in Banff National Park