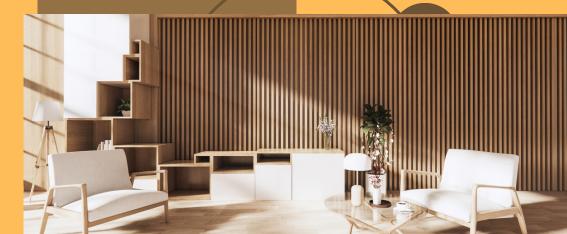

### UNIT SPECS

#### The Suite

- The suite has ceilings that are around 9 FT high
- Stunning Lightning throughout with pot lights and modern light fixtures with custom made LED
- Modern selected interiors with the choice of interior colour schemes
- Oversize doors/patio sliders and windows with aluminum frames that save energy