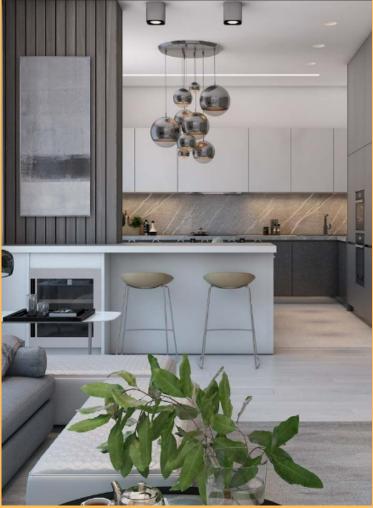

### UNIT SPECS

#### The Kitchens

- Soft close cabinetry featuring premium finishes with soft close door & drawer hardware
- Stainless steel appliance package
- Melamine cabinets with straight riser ceiling
- Easy access cutlery drawer with deep drawer for pots and plan
- Premium energy saving appliance package including dishwasher, refrigerator, dishwasher